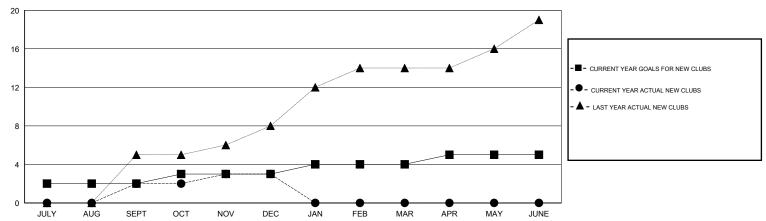

# LOCATION INDIA

GMT CA 6

|               |                  | Clubs             |                  |                  | Members  RESULTS FOR 2014-2015 |                    |                                     |                    |                  |
|---------------|------------------|-------------------|------------------|------------------|--------------------------------|--------------------|-------------------------------------|--------------------|------------------|
|               | RESU             | LTS FOR 2014-2015 |                  |                  |                                |                    |                                     |                    |                  |
| QUARTER       | NEW CLUB<br>GOAL | NEW CLUBS         | DROPPED<br>CLUBS | NET<br>GAIN/LOSS | QUARTER                        | NEW MEMBER<br>GOAL | CHARTER AND<br>NEW MEMBERS<br>ADDED | DROPPED<br>MEMBERS | NET<br>GAIN/LOSS |
| JULY/AUG/SEPT | 2                | 2                 | 0                | 2                | JULY/AUG/SEPT                  | -70                | 420                                 | 386                | 34               |
| OCT/NOV/DEC   | 1                | 1                 | 1                | 0                | OCT/NOV/DEC                    | 5                  | 166                                 | 115                | 51               |
| JAN/FEB/MAR   | 1                | 0                 | 0                | 0                | JAN/FEB/MAR                    | -75                | 0                                   | 0                  | 0                |
| APR/MAY/JUNE  | 1                | 0                 | 0                | 0                | APR/MAY/JUNE                   | -85                | 0                                   | 0                  | 0                |

### GOALS AND ACTUAL NEW CLUBS CUMULATIVE