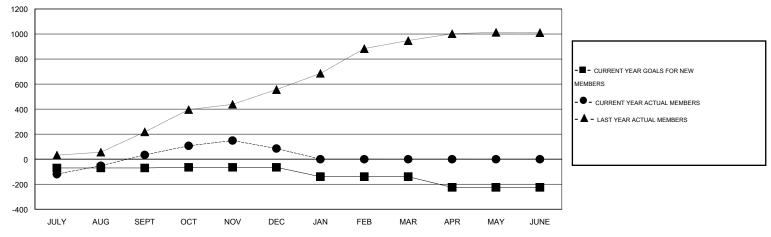

# LOCATION INDIA

GMT CA 6

|               |                  | Clubs             |                  |                  | Members  RESULTS FOR 2014-2015 |                    |                                     |                    |                  |
|---------------|------------------|-------------------|------------------|------------------|--------------------------------|--------------------|-------------------------------------|--------------------|------------------|
|               | RESU             | LTS FOR 2014-2015 |                  |                  |                                |                    |                                     |                    |                  |
| QUARTER       | NEW CLUB<br>GOAL | NEW CLUBS         | DROPPED<br>CLUBS | NET<br>GAIN/LOSS | QUARTER                        | NEW MEMBER<br>GOAL | CHARTER AND<br>NEW MEMBERS<br>ADDED | DROPPED<br>MEMBERS | NET<br>GAIN/LOSS |
| JULY/AUG/SEPT | 2                | 2                 | 0                | 2                | JULY/AUG/SEPT                  | -70                | 420                                 | 386                | 34               |
| OCT/NOV/DEC   | 1                | 1                 | 1                | 0                | OCT/NOV/DEC                    | 5                  | 166                                 | 115                | 51               |
| JAN/FEB/MAR   | 1                | 0                 | 0                | 0                | JAN/FEB/MAR                    | -75                | 0                                   | 0                  | 0                |
| APR/MAY/JUNE  | 1                | 0                 | 0                | 0                | APR/MAY/JUNE                   | -85                | 0                                   | 0                  | 0                |

#### GOALS AND ACTUAL MEMBERS CUMULATIVE

| DROPPED CLUBS: 1  DROPPED MEMBERS |                | 80 CLUBS OF 123 ADDED 1 OR MORE NEW MEMBERS | GENDER DISTRIBUT  MALE  FEMALE        | 10N<br>4,035 (80.88%)<br>954 (19.12%) |              |
|-----------------------------------|----------------|---------------------------------------------|---------------------------------------|---------------------------------------|--------------|
| DECEASED CLUB CANCELLED OTHER     | 6<br>24<br>471 | CLICK HERE FOR HEALTH ASSESSMENT DATA       | FAMILY UNIT MEMBERS HEAD OF HOUSEHOLD |                                       | 1,668<br>823 |
| TOTAL                             | 501            |                                             | NON-HEAD OF HOUSEHOLD                 |                                       | 845          |